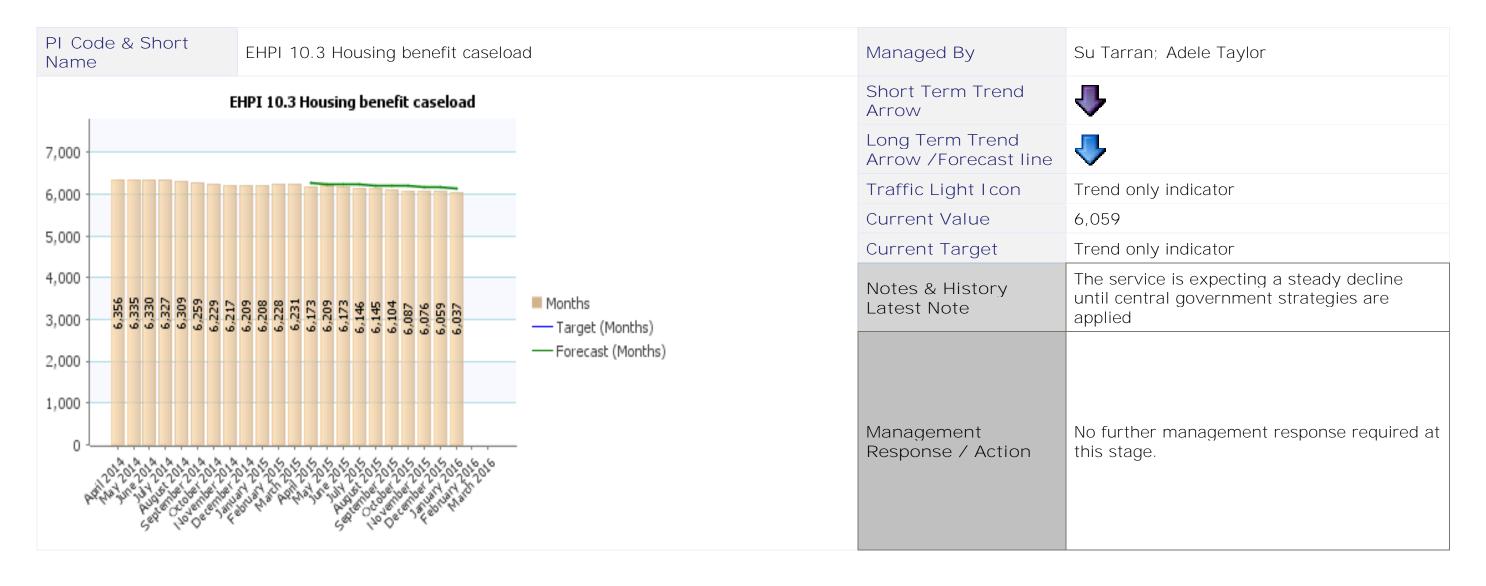

## Community Scrutiny Healthcheck 2015/16 - October to December 2015 / Quarter 3



Directorate Customer and Community Services Service Area Business Development





Directorate Customer and Community Services Service Area Environmental Services and Leisure











Directorate Finance and Support Services Service Area Revenues and Benefits





## **Essential Reference Paper 'B'**



Directorate Neighbourhood Services Service Area Community Safety and Health



















Directorate Neighbourhood Services Service Area Housing

PI Code & Short Name

EHPI 151 Number of homeless households living in temporary accommodation at the end of the quarter. (MINIMISING INDICATOR)

## Managed By Simon Drinkwater Short Term Trend Arrow Long Term Trend Arrow /Forecast line Traffic Light I con N/A - Trend only indicator 21 **Current Value** N/A - Trend only indicator **Current Target** At the end of December there were 21 households in temporary accommodation. The council owned temporary accommodation (hostel) remains full with 12 households. Two households were in B&B, Notes & History both were single applicants where a decision on the homeless duty owed has yet to be Latest