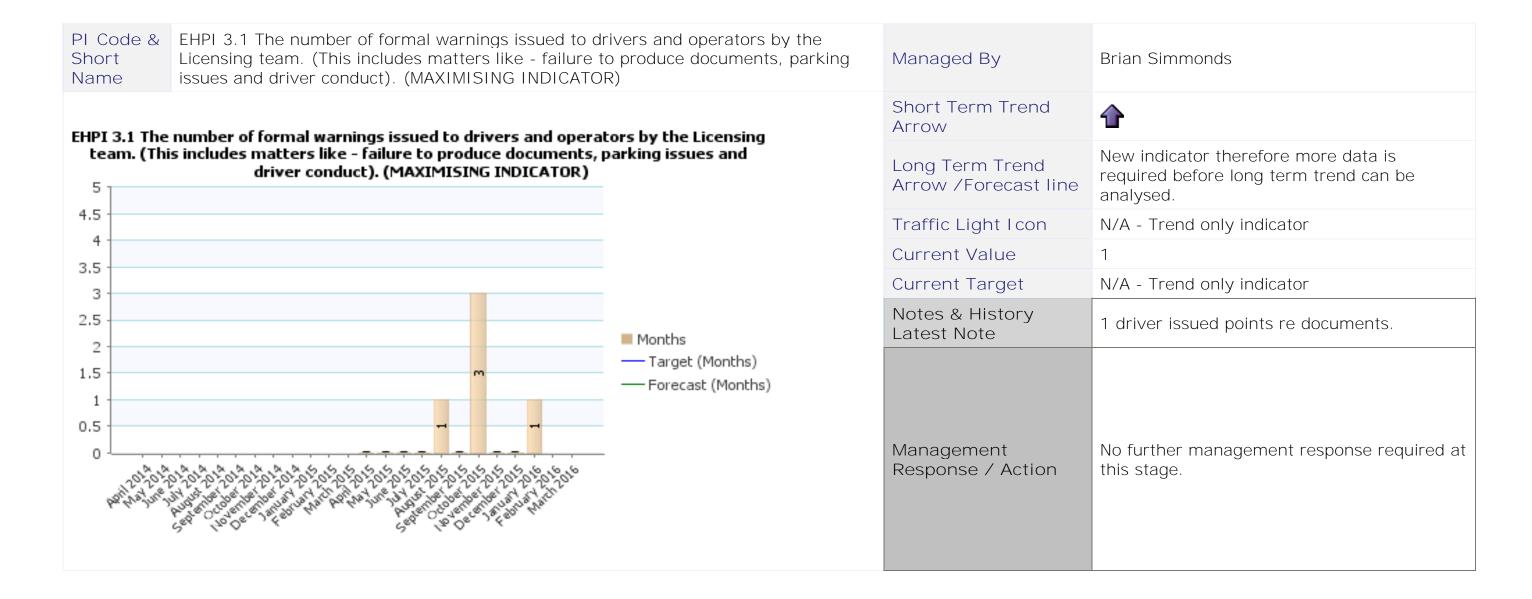

## Community Scrutiny Healthcheck 2015/16 - October to December 2015 / Quarter 3



Directorate Customer and Community Services Service Area Business Development





Directorate Customer and Community Services Service Area Environmental Services and Leisure











Directorate Finance and Support Services Service Area Revenues and Benefits





## **Essential Reference Paper 'B'**



Directorate Neighbourhood Services Service Area Community Safety and Health



















Directorate Neighbourhood Services Service Area Housing

PI Code & Short Name

EHPI 151 Number of homeless households living in temporary accommodation at the end of the quarter. (MINIMISING INDICATOR)

## Managed By Simon Drinkwater Short Term Trend Arrow Long Term Trend Arrow /Forecast line Traffic Light I con N/A - Trend only indicator 21 **Current Value** N/A - Trend only indicator **Current Target** At the end of December there were 21 households in temporary accommodation. The council owned temporary accommodation (hostel) remains full with 12 households. Two households were in B&B, Notes & History both were single applicants where a decision on the homeless duty owed has yet to be Latest Note made. Six households were in temporary supported accommodation for people wit