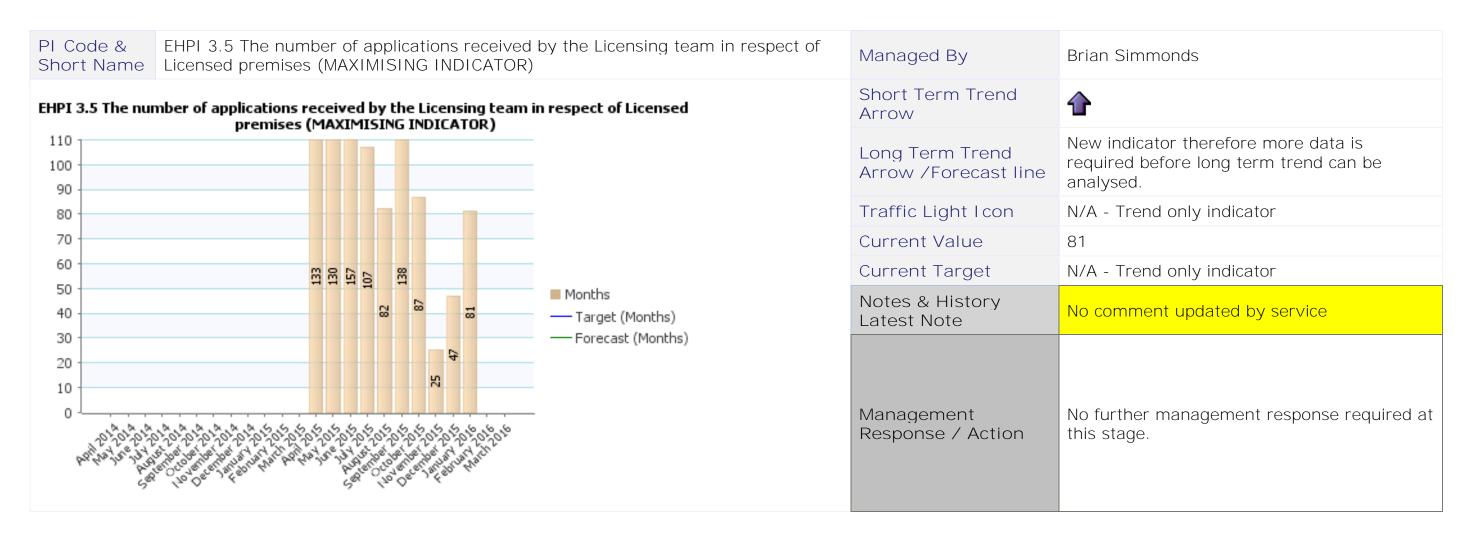

## Community Scrutiny Healthcheck 2015/16 - October to December 2015 / Quarter 3



Directorate Customer and Community Services Service Area Business Development





Directorate Customer and Community Services Service Area Environmental Services and Leisure











Directorate Finance and Support Services Service Area Revenues and Benefits





## **Essential Reference Paper 'B'**



Directorate Neighbourhood Services Service Area Community Safety and Health



















Directorate Neighbourhood Services Service Area Housing

PI Code & Short Name

EHPI 151 Number of homeless households living in temporary accommodation at the end of the quarter. (MINIMISING INDICATOR)

## Managed By Simon Drinkwater Short Term Trend Arrow Long Term Trend Arrow /Forecast line Traffic Light I con N/A - Trend only indicator 21 **Current Value** N/A - Trend only indicator **Current Target** At the end of December there were 21 households in temporary accommodation. The council owned temporary accommodation (hostel) remains full with 12 households. Two households were in B&B, Notes & History both were single applicants where a decision on the homeless duty owed has yet to be Latest Note made. Six households were in temporary supported accommodation for people with mental h