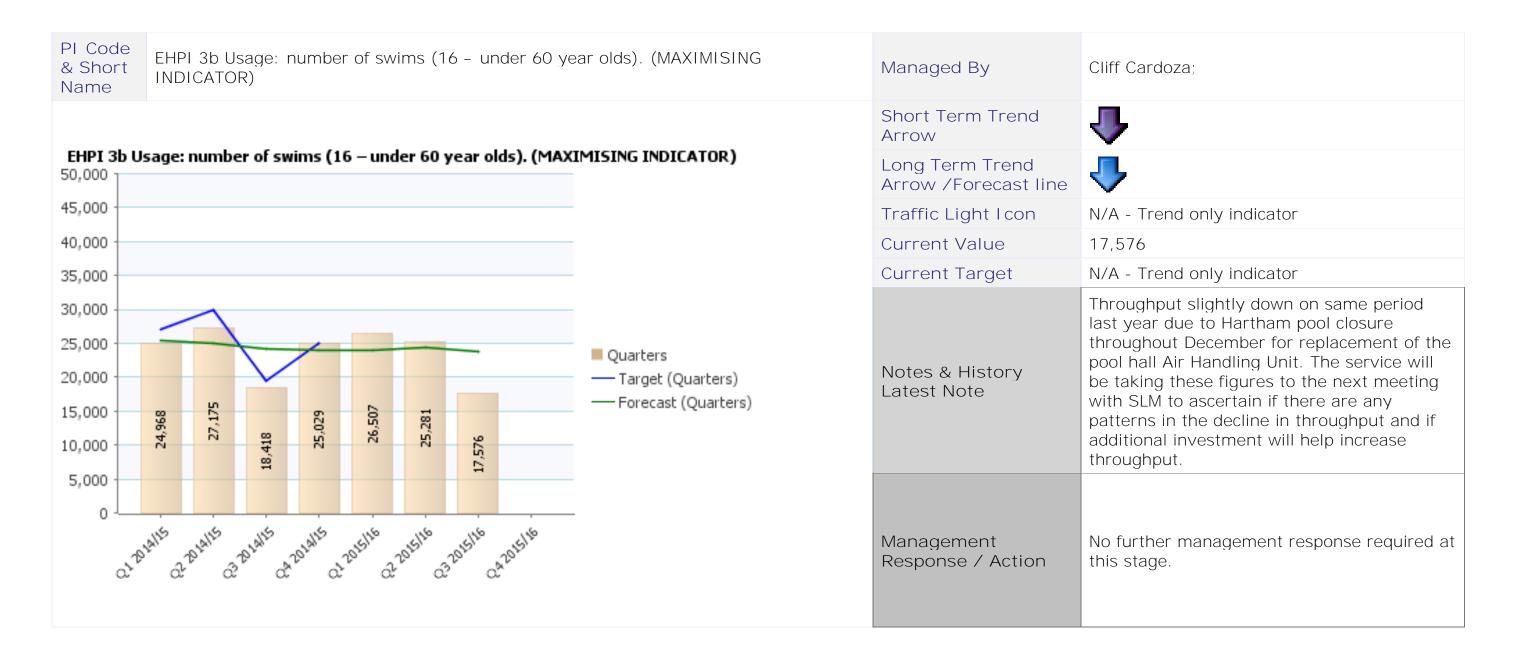

## Community Scrutiny Healthcheck 2015/16 - October to December 2015 / Quarter 3



Directorate Customer and Community Services Service Area Business Development





Directorate Customer and Community Services Service Area Environmental Services and Leisure











Directorate Finance and Support Services Service Area Revenues and Benefits





## **Essential Reference Paper 'B'**



Directorate Neighbourhood Services Service Area Community Safety and Health



















Directorate Neighbourhood Services Service Area Housing

PI Code & Short Name

EHPI 151 Number of homeless households living in temporary accommodation at the end of the quarter. (MINIMISING INDICATOR)

## Managed By Simon Drinkwater Short Term Trend Arrow Long Term Trend Arrow /Forecast line Traffic Light I con N/A - Trend only indicator 21 **Current Value** N/A - Trend only indicator **Current Target** At the end of December there were 21 households in temporary accommodation. The council owned temporary accommodation (hostel) remains full with 12 households. Two households