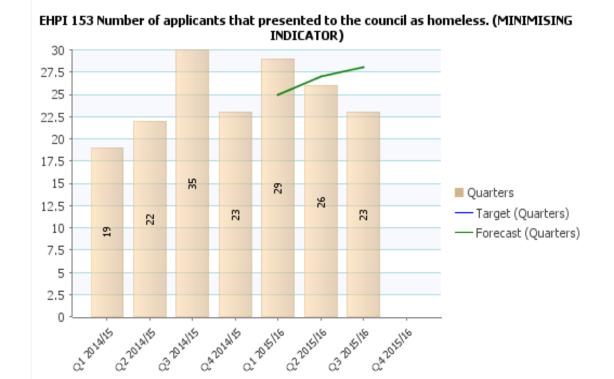

PI Code & Short Name

EHPI 153 Number of applicants that presented to the council as homeless. (MINIMISING INDICATOR)

|  | Managed By                              | Simon Drinkwater                                                                                                                                                                                                                                                                                                                                                                               |
|--|-----------------------------------------|------------------------------------------------------------------------------------------------------------------------------------------------------------------------------------------------------------------------------------------------------------------------------------------------------------------------------------------------------------------------------------------------|
|  | Short Term Trend<br>Arrow               |                                                                                                                                                                                                                                                                                                                                                                                                |
|  | Long Term Trend<br>Arrow /Forecast line |                                                                                                                                                                                                                                                                                                                                                                                                |
|  | Traffic Light Icon                      | N/A - Trend only indicator                                                                                                                                                                                                                                                                                                                                                                     |
|  | Current Value                           | 23                                                                                                                                                                                                                                                                                                                                                                                             |
|  | Current Target                          | N/A - Trend only indicator                                                                                                                                                                                                                                                                                                                                                                     |
|  | Notes & History<br>Latest Note          | The third quarter recorded 23 households as presenting as homeless compared to 35 for the same quarter 2014/15. The cumulative total for 2015/16 is 78 compared to 76 for the same three quarters in 2014/15. The primary reasons remains the end of an assured short hold tenancy in the private sector where the landlord wants the property back to either sell or re-let at a higher rent. |
|  | Management<br>Response / Action         | No further management response required at this stage.                                                                                                                                                                                                                                                                                                                                         |