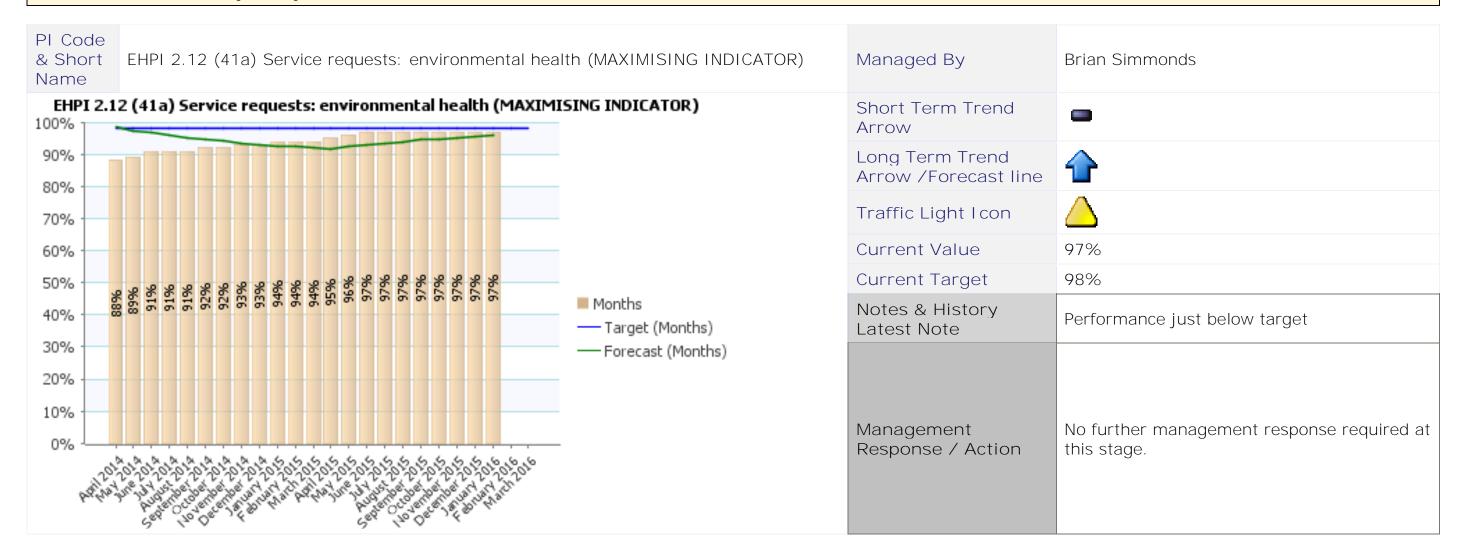

## Community Scrutiny Healthcheck 2015/16 - October to December 2015 / Quarter 3



Directorate Customer and Community Services Service Area Business Development





Directorate Customer and Community Services Service Area Environmental Services and Leisure











Directorate Finance and Support Services Service Area Revenues and Benefits





## **Essential Reference Paper 'B'**



Directorate Neighbourhood Services Service Area Community Safety and Health



















Directorate Neighbourhood Services Service Area Housing

PI Code & Short Name

EHPI 151 Number of homeless households living in temporary accommodation at the end of the quarter. (MINIMISING INDICATOR)

## Managed By Simon Drinkwater Short Term Trend Arrow Long Term Trend Arrow /Forecast line Traffic Light I con N/A - Trend only indicator 21 **Current Value** N/A - Trend only indicator **Current Target** At the end of December there were 21 households in temporary accommodation. The council owned temporary accommodation (hostel) remains full with 12 households. Two households were in B&B, Notes & History both were single applicants where a decision on the homeless duty owed has yet to be Latest Note made. Six households were in temporary supported accommodation for people