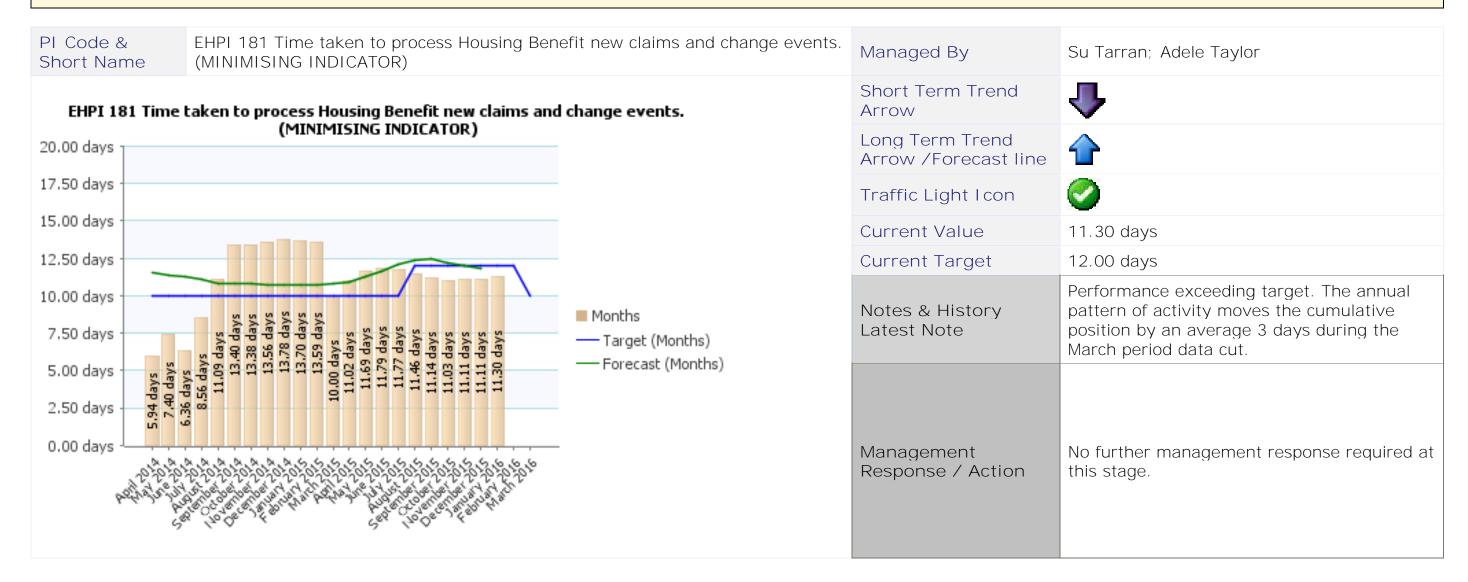

## Community Scrutiny Healthcheck 2015/16 - October to December 2015 / Quarter 3



Directorate Customer and Community Services Service Area Business Development





Directorate Customer and Community Services Service Area Environmental Services and Leisure











Directorate Finance and Support Services Service Area Revenues and Benefits





## **Essential Reference Paper 'B'**



Directorate Neighbourhood Services Service Area Community Safety and Health



















Directorate Neighbourhood Services Service Area Housing

PI Code & Short Name

EHPI 151 Number of homeless households living in temporary accommodation at the end of the quarter. (MINIMISING INDICATOR)

## Managed By Simon Drinkwater Short Term Trend Arrow Long Term Trend Arrow /Forecast line Traffic Light I con N/A - Trend only indicator 21 **Current Value** N/A - Trend only indicator **Current Target** At the end of December there were 21 households in temporary accommodation. The council owned temporary accommodation (hostel) remains full with 12 households. Two households were in B&B, Notes & History both were single applicants where a decision on t