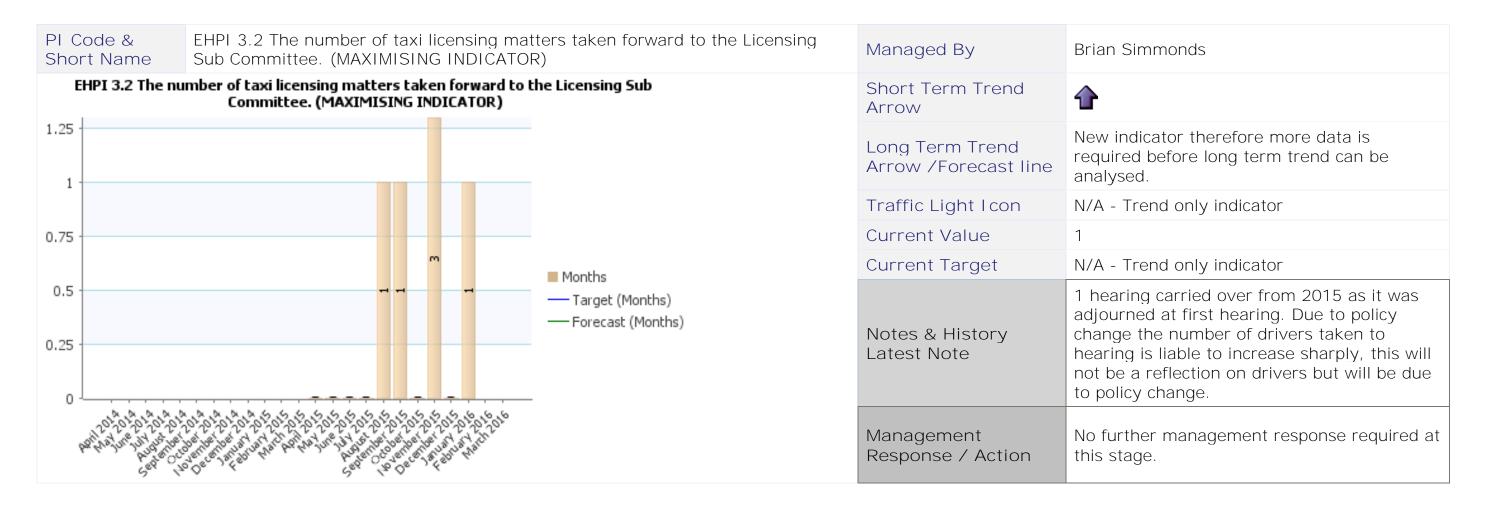

## Community Scrutiny Healthcheck 2015/16 - October to December 2015 / Quarter 3



Directorate Customer and Community Services Service Area Business Development





Directorate Customer and Community Services Service Area Environmental Services and Leisure











Directorate Finance and Support Services Service Area Revenues and Benefits





## **Essential Reference Paper 'B'**



Directorate Neighbourhood Services Service Area Community Safety and Health



















Directorate Neighbourhood Services Service Area Housing

PI Code & Short Name

EHPI 151 Number of homeless households living in temporary accommodation at the end of the quarter. (MINIMISING INDICATOR)

## Managed By Simon Drinkwater Short Term Trend Arrow Long Term Trend Arrow /Forecast line Traffic Light I con N/A - Trend only indicator 21 **Current Value** N/A - Trend only indicator **Current Target** At the end of December there were 21 households in temporary accommodation. The council owned temporary accommodation (hostel) remains full with 12 households. Two households were in B&B, Notes & History both were single applicants where a decision on the homeless duty owed has yet to be Latest Note made. Six households were in temporary supported accommodation for people with ment