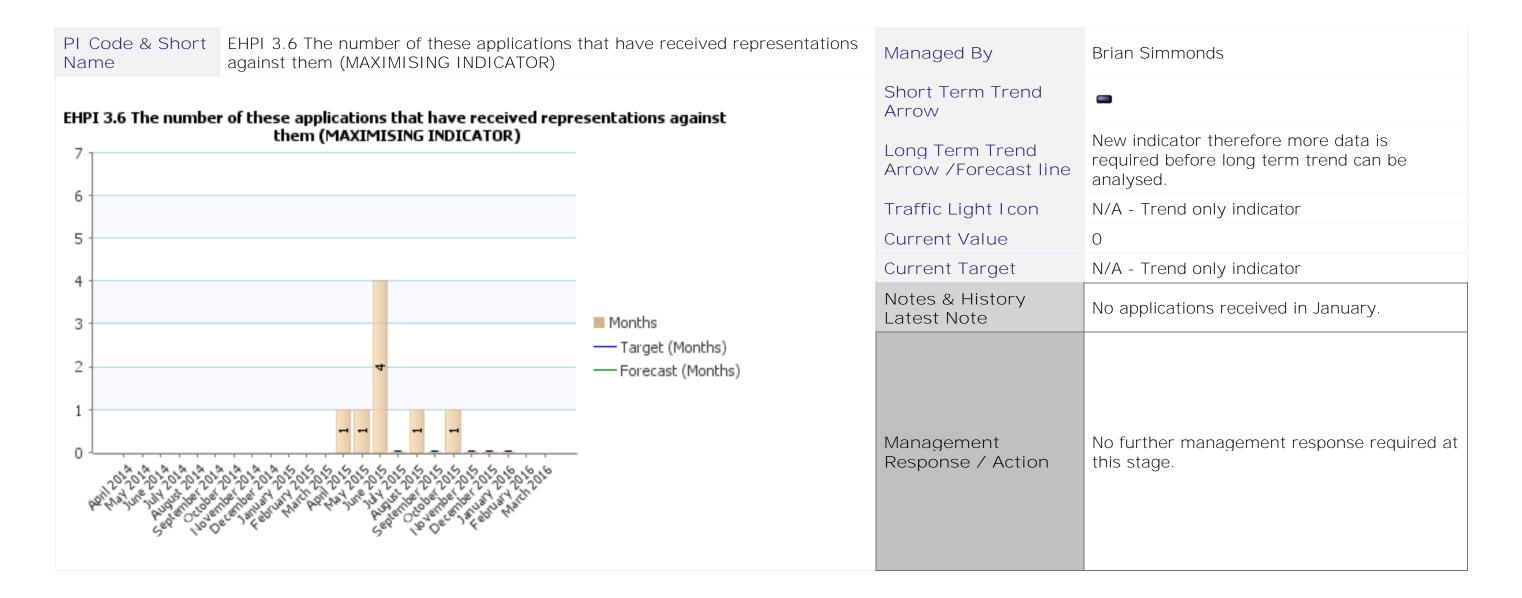

## Community Scrutiny Healthcheck 2015/16 - October to December 2015 / Quarter 3



Directorate Customer and Community Services Service Area Business Development





Directorate Customer and Community Services Service Area Environmental Services and Leisure











Directorate Finance and Support Services Service Area Revenues and Benefits





## **Essential Reference Paper 'B'**



Directorate Neighbourhood Services Service Area Community Safety and Health



















Directorate Neighbourhood Services Service Area Housing

PI Code & Short Name

EHPI 151 Number of homeless households living in temporary accommodation at the end of the quarter. (MINIMISING INDICATOR)

## Managed By Simon Drinkwater Short Term Trend Arrow Long Term Trend Arrow /Forecast line Traffic Light I con N/A - Trend only indicator 21 **Current Value** N/A - Trend only indicator **Current Target** At the end of December there were 21 households in temporary accommodation. The council owned temporary accommodation (hostel) remains full with 12 households. Two households were in B&B, Notes & History both were single applicants where a decision on the homeless duty owed has yet to be Latest Note made. Six households were in temporary supported accommodation for people with me