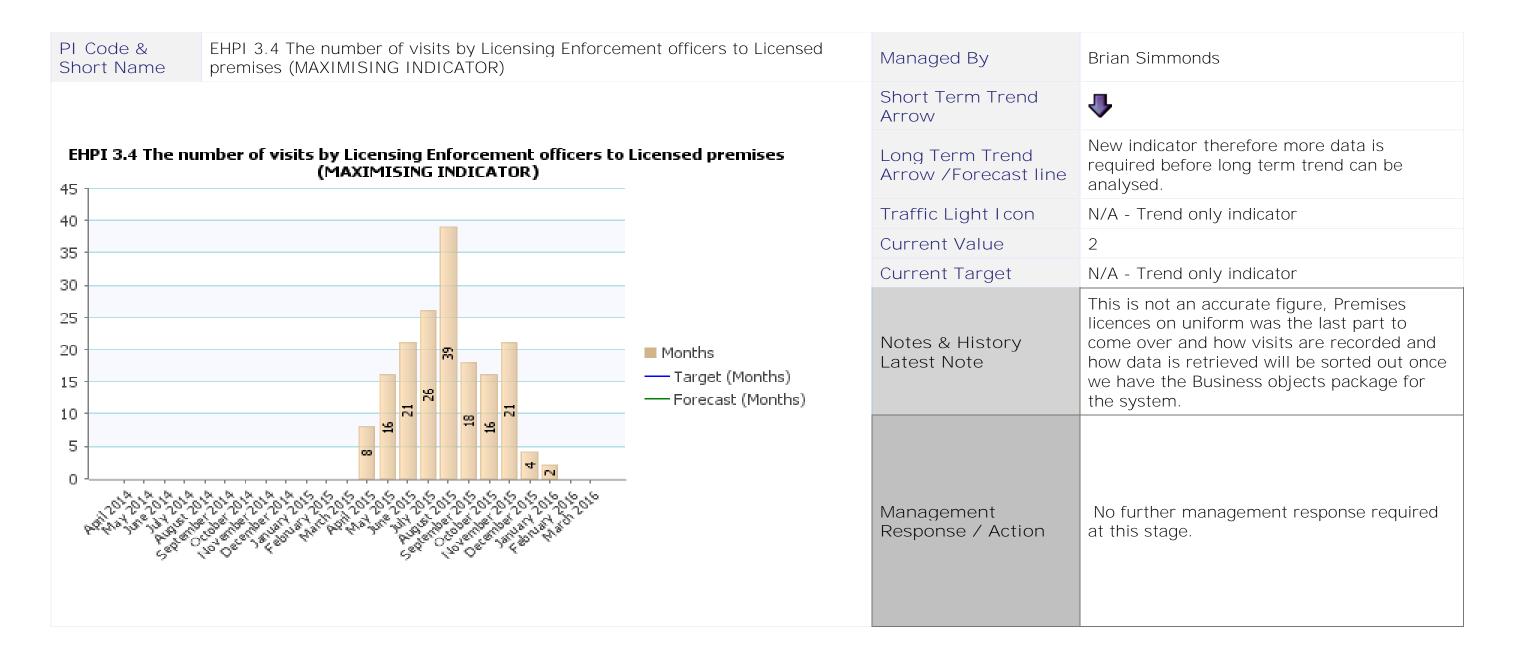

## Community Scrutiny Healthcheck 2015/16 - October to December 2015 / Quarter 3



Directorate Customer and Community Services Service Area Business Development





Directorate Customer and Community Services Service Area Environmental Services and Leisure











Directorate Finance and Support Services Service Area Revenues and Benefits





## **Essential Reference Paper 'B'**



Directorate Neighbourhood Services Service Area Community Safety and Health



















Directorate Neighbourhood Services Service Area Housing

PI Code & Short Name

EHPI 151 Number of homeless households living in temporary accommodation at the end of the quarter. (MINIMISING INDICATOR)

## Managed By Simon Drinkwater Short Term Trend Arrow Long Term Trend Arrow /Forecast line Traffic Light I con N/A - Trend only indicator 21 **Current Value** N/A - Trend only indicator **Current Target** At the end of December there were 21 households in temporary accommodation. The council owned temporary accommodation (hostel) remains full with 12 households. Two households were in B&B, Notes & History both were single applicants where a decision on the homeless duty owed has yet to be Latest Note made. Six households were in temporary supported accommodation for people with