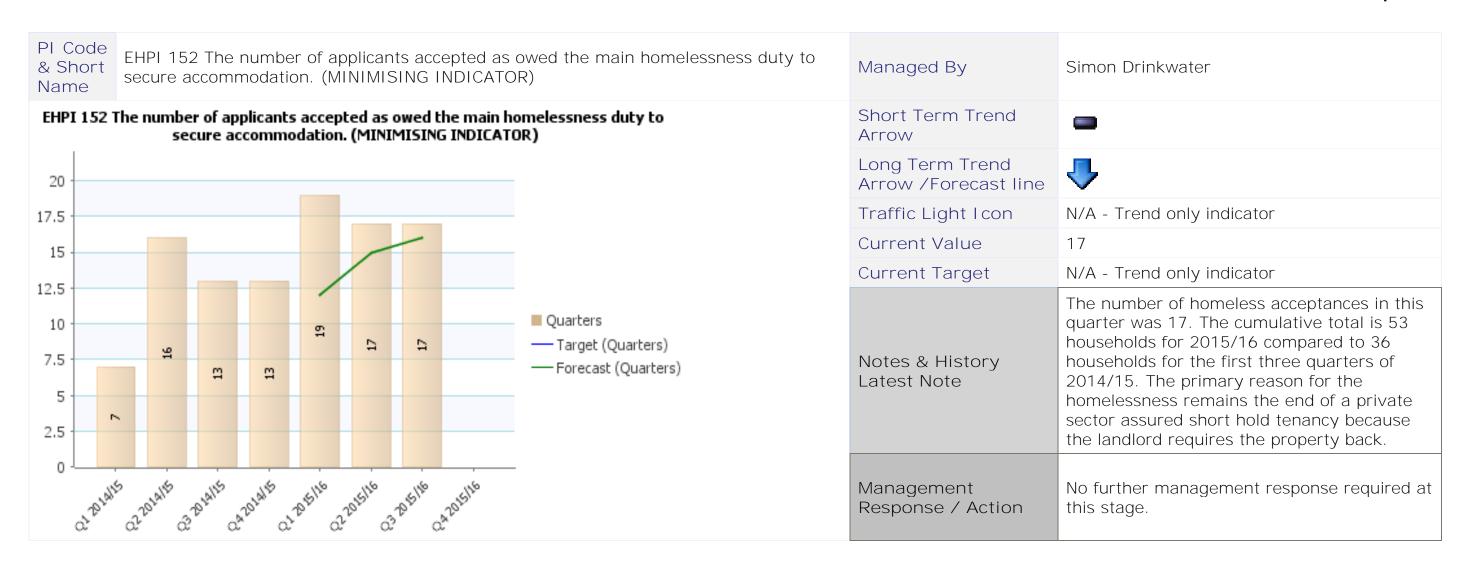

## **Essential Reference Paper 'B'**

Directorate Neighbourhood Services Service Area Community Safety and Health

Directorate Neighbourhood Services Service Area Housing

PI Code & Short Name

EHPI 151 Number of homeless households living in temporary accommodation at the end of the quarter. (MINIMISING INDICATOR)

## Managed By Simon Drinkwater Short Term Trend Arrow Long Term Trend Arrow /Forecast line Traffic Light I con N/A - Trend only indicator 21 **Current Value** N/A - Trend only indicator **Current Target** At the end of December there were 21 households in temporary accommodation. The council owned temporary accommodation (hostel) remains full with 12 households. Two households were in B&B, Notes & History both were single applicants where a decision on the homeless duty owed has yet to be Latest Note made. Six households were in temporary supported accommodation for people with mental health issues and one household was in a long-term private sector leased property. Management No further management response required at Response / Action this stage.