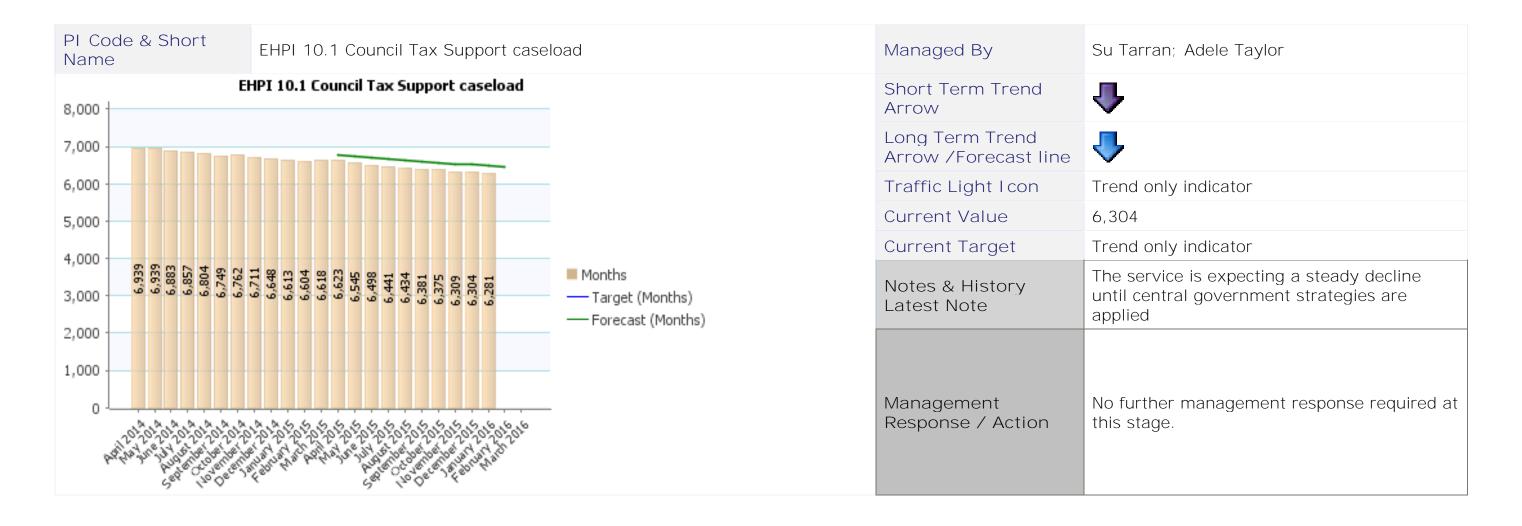

## Community Scrutiny Healthcheck 2015/16 - October to December 2015 / Quarter 3



Directorate Customer and Community Services Service Area Business Development





Directorate Customer and Community Services Service Area Environmental Services and Leisure











Directorate Finance and Support Services Service Area Revenues and Benefits





## **Essential Reference Paper 'B'**



Directorate Neighbourhood Services Service Area Community Safety and Health



















Directorate Neighbourhood Services Service Area Housing

PI Code & Short Name

EHPI 151 Number of homeless households living in temporary accommodation at the end of the quarter. (MINIMISING INDICATOR)

## Managed By Simon Drinkwater Short Term Trend Arrow Long Term Trend Arrow /Forecast line Traffic Light I con N/A - Trend only indicator 21 **Current Value** N/A - Trend only indicator **Current Target** At the end of December there were 21 households in temporary accommodation. The council owned temporary accommodation (hostel) remains full with 12 households. Two households were in B&B, Notes & History both were single applicants where a decision on the