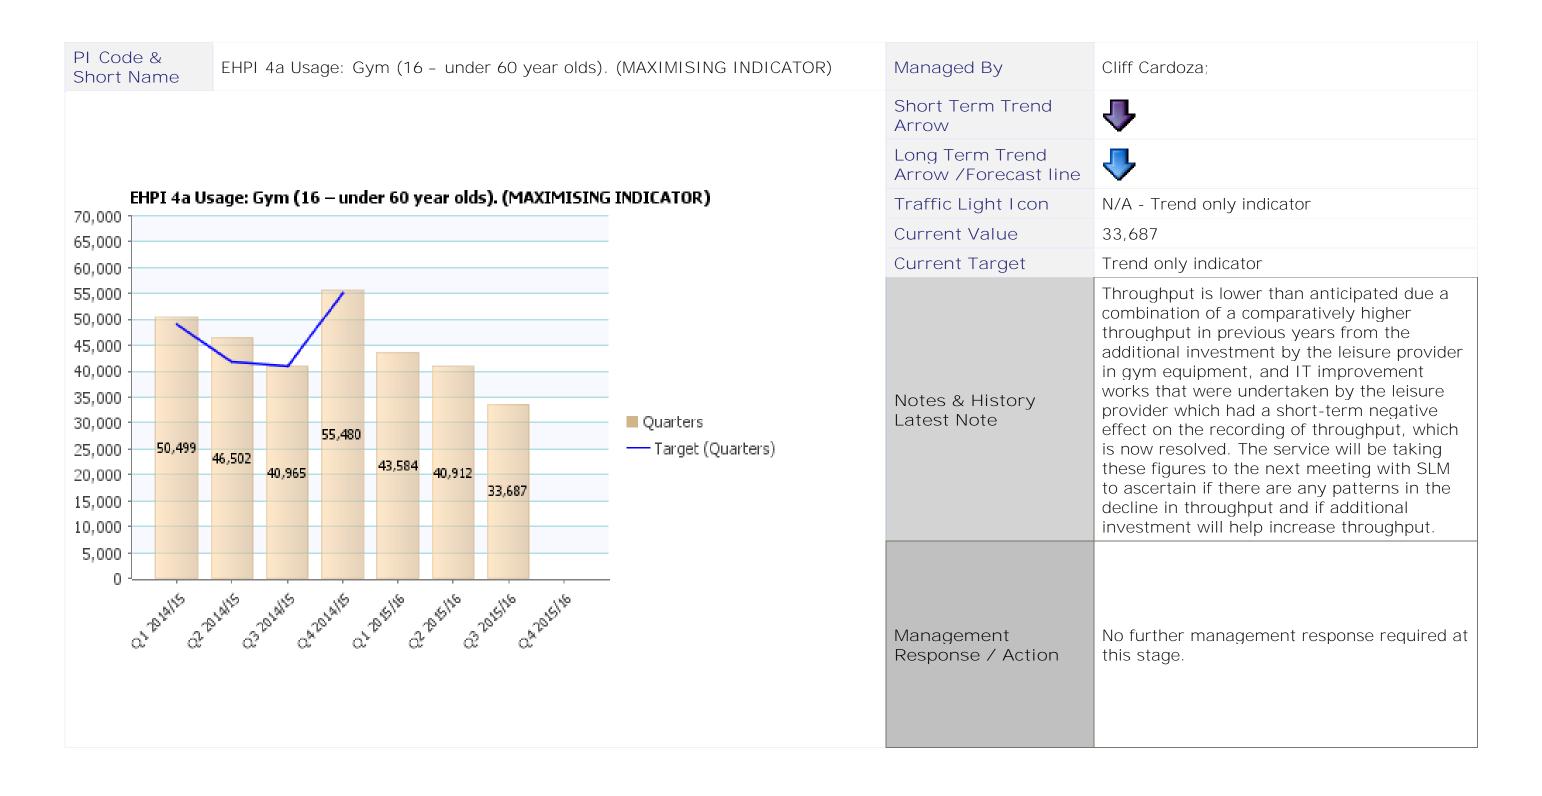

## Community Scrutiny Healthcheck 2015/16 - October to December 2015 / Quarter 3



Directorate Customer and Community Services Service Area Business Development





Directorate Customer and Community Services Service Area Environmental Services and Leisure











Directorate Finance and Support Services Service Area Revenues and Benefits





## **Essential Reference Paper 'B'**



Directorate Neighbourhood Services Service Area Community Safety and Health



















Directorate Neighbourhood Services Service Area Housing

PI Code & Short Name

EHPI 151 Number of homeless households living in temporary accommodation at the end of the quarter. (MINIMISING INDICATOR)

## Managed By Simon Drinkwater Short Term Trend Arrow Long Term Trend Arrow /Forecast line Traffic Light I con N/A - Trend only indicator 21 **Current Value** N/A - Trend only indicator **Current Target** At the end of December there were 21 households in temporary accommodation. The council owned temporary accommodation (hostel) remains full with 12 households. Two hous