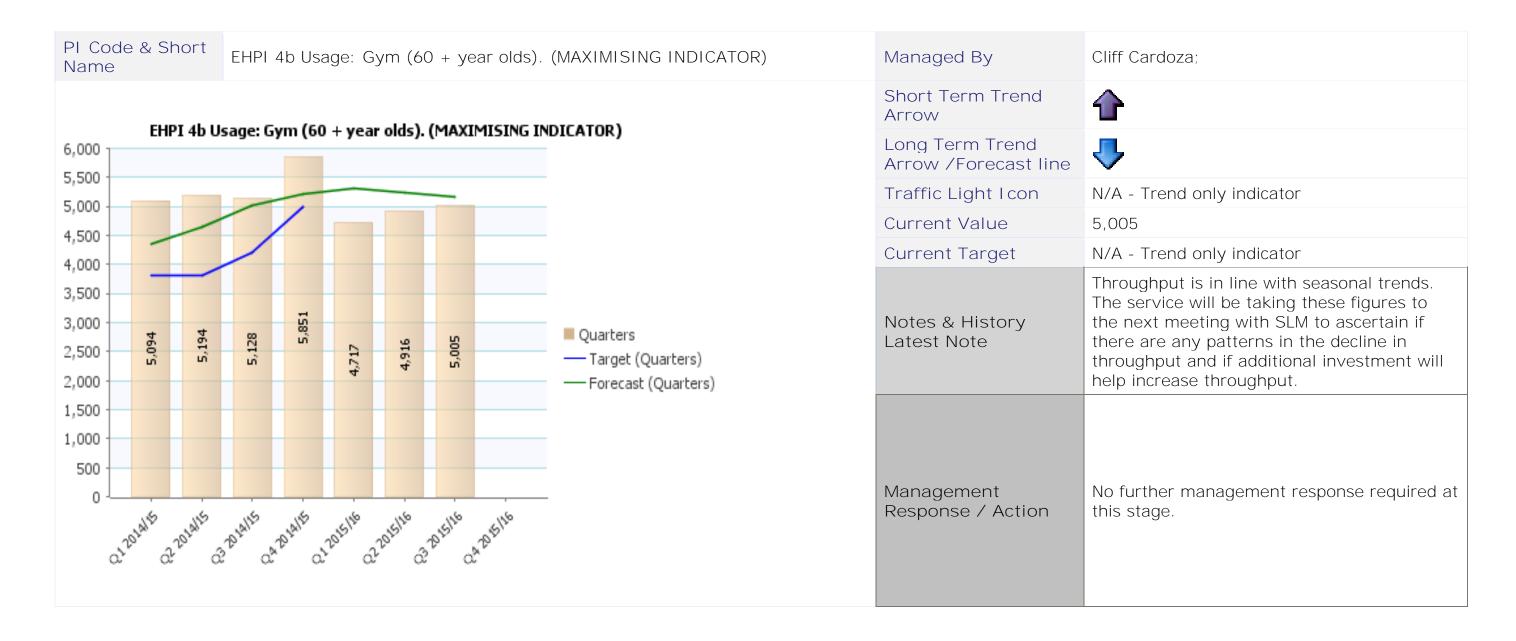

## Community Scrutiny Healthcheck 2015/16 - October to December 2015 / Quarter 3



Directorate Customer and Community Services Service Area Business Development





Directorate Customer and Community Services Service Area Environmental Services and Leisure











Directorate Finance and Support Services Service Area Revenues and Benefits





## **Essential Reference Paper 'B'**



Directorate Neighbourhood Services Service Area Community Safety and Health



















Directorate Neighbourhood Services Service Area Housing

PI Code & Short Name

EHPI 151 Number of homeless households living in temporary accommodation at the end of the quarter. (MINIMISING INDICATOR)

## Managed By Simon Drinkwater Short Term Trend Arrow Long Term Trend Arrow /Forecast line Traffic Light I con N/A - Trend only indicator 21 **Current Value** N/A - Trend only indicator **Current Target** At the end of December there were 21 households in temporary accommodation. The council owned temporary accommodation (hostel) remains full with 12 households. Two househ