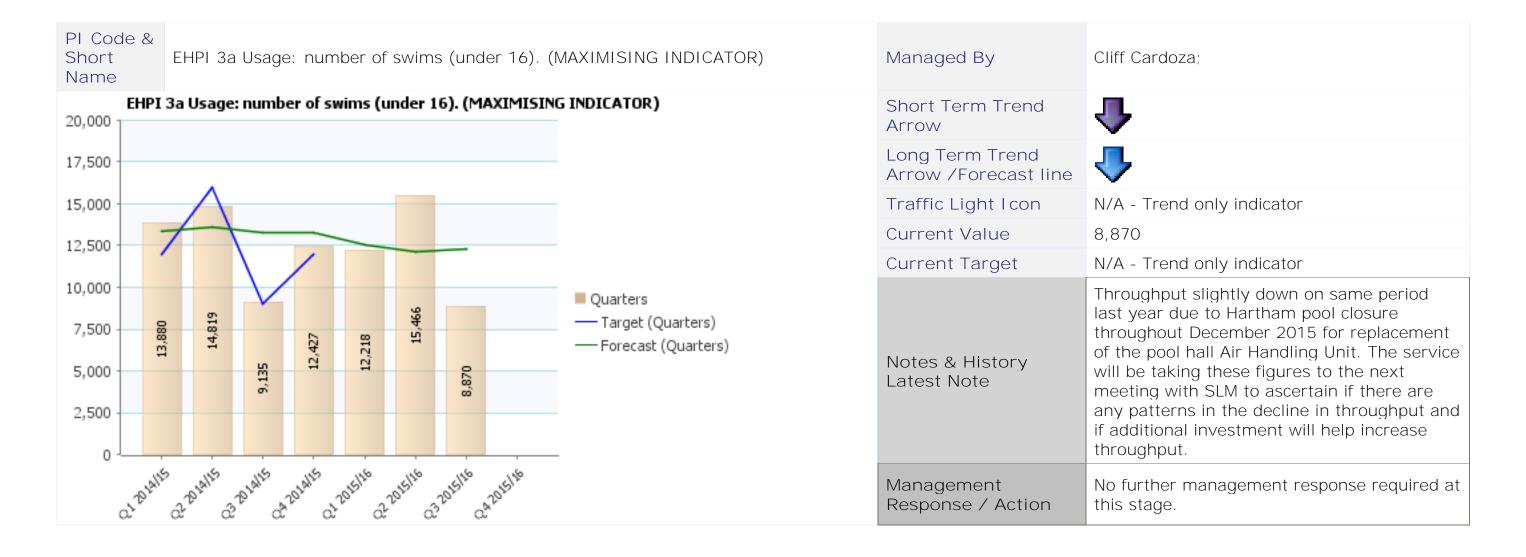

## Community Scrutiny Healthcheck 2015/16 - October to December 2015 / Quarter 3



Directorate Customer and Community Services Service Area Business Development





Directorate Customer and Community Services Service Area Environmental Services and Leisure











Directorate Finance and Support Services Service Area Revenues and Benefits





## **Essential Reference Paper 'B'**



Directorate Neighbourhood Services Service Area Community Safety and Health



















Directorate Neighbourhood Services Service Area Housing

PI Code & Short Name

EHPI 151 Number of homeless households living in temporary accommodation at the end of the quarter. (MINIMISING INDICATOR)

## Managed By Simon Drinkwater Short Term Trend Arrow Long Term Trend Arrow /Forecast line Traffic Light I con N/A - Trend only indicator 21 **Current Value** N/A - Trend only indicator **Current Target** At the end of December there were 21 households in temporary accommodation. The council owned temporary accommodation (hostel) remains full with 12 households. Two househol