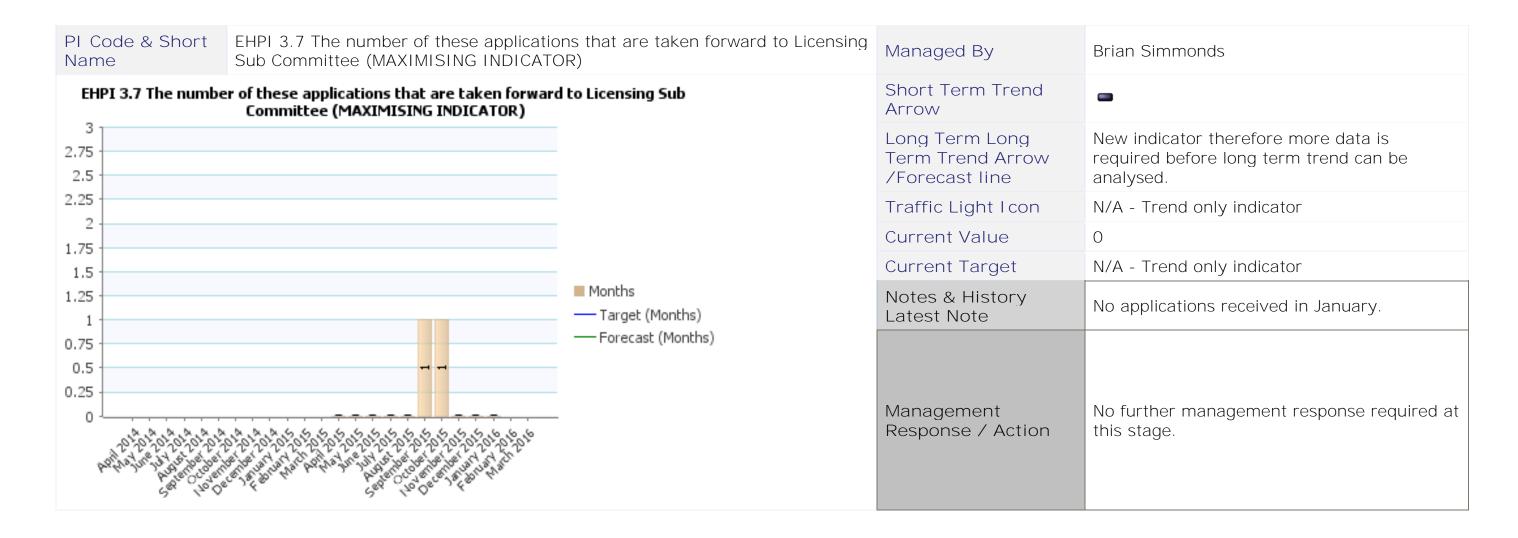

## Community Scrutiny Healthcheck 2015/16 - October to December 2015 / Quarter 3



Directorate Customer and Community Services Service Area Business Development





Directorate Customer and Community Services Service Area Environmental Services and Leisure











Directorate Finance and Support Services Service Area Revenues and Benefits





## **Essential Reference Paper 'B'**



Directorate Neighbourhood Services Service Area Community Safety and Health



















Directorate Neighbourhood Services Service Area Housing

PI Code & Short Name

EHPI 151 Number of homeless households living in temporary accommodation at the end of the quarter. (MINIMISING INDICATOR)

## Managed By Simon Drinkwater Short Term Trend Arrow Long Term Trend Arrow /Forecast line Traffic Light I con N/A - Trend only indicator 21 **Current Value** N/A - Trend only indicator **Current Target** At the end of December there were 21 households in temporary accommodation. The council owned temporary accommodation (hostel) remains full with 12 households. Two households were in B&B, Notes & History both were single applicants where a decision on the homeless duty owed has yet to be Latest Note made. Six households were in temporary supported accommodation for people with mental hea