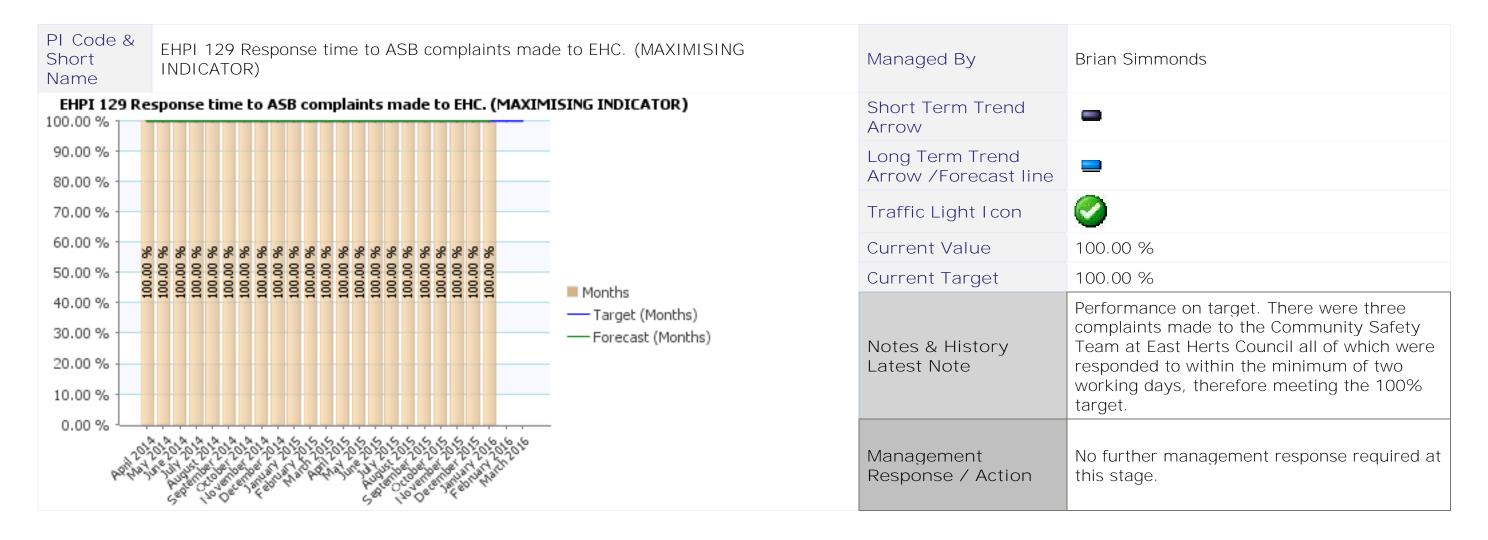

## Community Scrutiny Healthcheck 2015/16 - October to December 2015 / Quarter 3



Directorate Customer and Community Services Service Area Business Development





Directorate Customer and Community Services Service Area Environmental Services and Leisure











Directorate Finance and Support Services Service Area Revenues and Benefits





## **Essential Reference Paper 'B'**



Directorate Neighbourhood Services Service Area Community Safety and Health



















Directorate Neighbourhood Services Service Area Housing

PI Code & Short Name

EHPI 151 Number of homeless households living in temporary accommodation at the end of the quarter. (MINIMISING INDICATOR)

## Managed By Simon Drinkwater Short Term Trend Arrow Long Term Trend Arrow /Forecast line Traffic Light I con N/A - Trend only indicator 21 **Current Value** N/A - Trend only indicator **Current Target** At the end of December there were 21 households in temporary accommodation. The council owned temporary accommodation (hostel) remains full with 12 households. Two households were in B&B, Notes & History both were single applicants where a decision on the homeless duty owed has yet to be Latest Note made. Six households were in temporary supported accommodation for people w