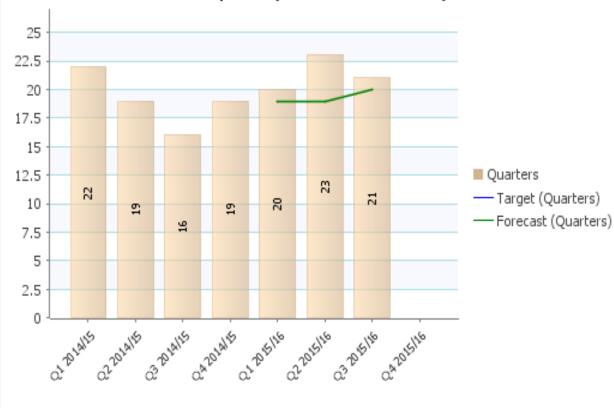

## **Essential Reference Paper 'B'**

Directorate Neighbourhood Services Service Area Community Safety and Health

Directorate Neighbourhood Services Service Area Housing

PI Code & Short Name

EHPI 151 Number of homeless households living in temporary accommodation at the end of the quarter. (MINIMISING INDICATOR)

## Managed By Simon Drinkwater Short Term Trend Arrow Long Term Trend Arrow /Forecast line Traffic Light I con N/A - Trend only indicator 21 **Current Value** N/A - Trend only indicator **Current Target** At the end of December there were 21 households in temporary accommodation. The council owned temporary accommodation (hostel) remains full with 12 households. Two households were in B&B, Notes & History both were single applicants where a decision on the homeless duty owed has yet to be Latest Note made. Six households were in temporary supported accommodation for people with mental health issues and one household was in a long-term private sector leased property. Management No further management response required at Response / Action this stage.