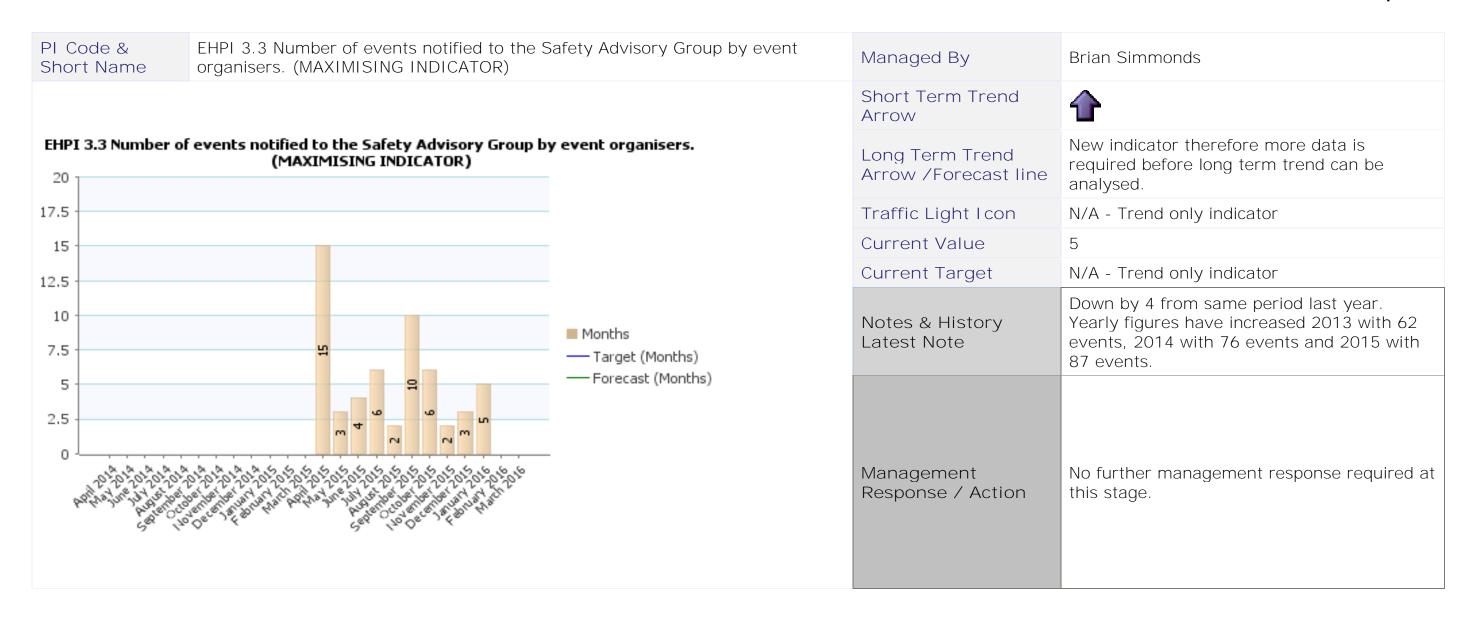

## Community Scrutiny Healthcheck 2015/16 - October to December 2015 / Quarter 3



Directorate Customer and Community Services Service Area Business Development





Directorate Customer and Community Services Service Area Environmental Services and Leisure











Directorate Finance and Support Services Service Area Revenues and Benefits





## **Essential Reference Paper 'B'**



Directorate Neighbourhood Services Service Area Community Safety and Health



















Directorate Neighbourhood Services Service Area Housing

PI Code & Short Name

EHPI 151 Number of homeless households living in temporary accommodation at the end of the quarter. (MINIMISING INDICATOR)

## Managed By Simon Drinkwater Short Term Trend Arrow Long Term Trend Arrow /Forecast line Traffic Light I con N/A - Trend only indicator 21 **Current Value** N/A - Trend only indicator **Current Target** At the end of December there were 21 households in temporary accommodation. The council owned temporary accommodation (hostel) remains full with 12 households. Two households were in B&B, Notes & History both were single applicants where a decision on the homeless duty owed has yet to be Latest Note made. Six households were in temporary supported accommodation for people with mental